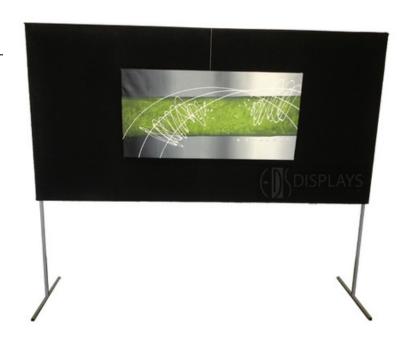

## Also available:

These panels can also be installed for an additional cost with lighting and our gallery grade art hanging system and hooks. Available on one side or both sides of the board (2 wires and 2 adjustable hooks per side).