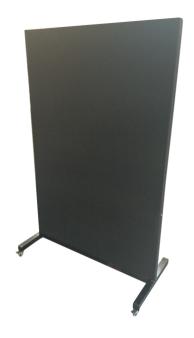

## **Black Fabric Display Boards**

Our fabric boards are covered in a black fabric material called front runner (much like carpet) and are velcro compatible. You can apply hook velcro tape/dots to your posters or signs and hang directly on the panels. Push pins, thumb tacks and staples are also compatible with our fabric boards. No permanent fixings such as hooks, large gauge screws, nails or paint are to be used.