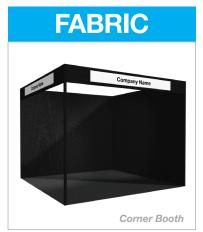

### STANDARD BOOTH INCLUSIONS

**Fabric Walling:** Black fabric covered double-sided display panels, 2.4m high **Custom Walling:** White or custom print, double-sided Octanorm, 2.5m high

Spotlights: Two fascia or wall mounted LED spotlights

Fabric Fascia: Black or Grey Fabric covered, double sided fascia panel, 300mm wide,

with white corflute and black vinyl cut lettering text (other printing is available) **Custom Fascia:** White double-sided panel, 300mm wide with black lettering

#### **FABRIC FEATURES**

- · Sturdy, robust Corinthian paneled shell scheme
- · Smart looking black fabric covered walls
- Attach graphics easily; walling is Velcro, screw and thumbtack compatible
- Enables one, two or three sided stand configurations
- Apply continuous graphics; there are no unsightly legs to detract from your designs