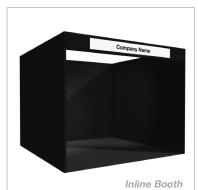

### STANDARD BOOTH INCLUSIONS

**Fabric Walling:** Black fabric covered double-sided display panels, 2.4m high **Custom Walling:** White or custom print, double-sided Octanorm, 2.5m high

Spotlights: Two fascia or wall mounted LED spotlights

Fabric Fascia: Black or Grey Fabric covered, double sided fascia panel, 300mm wide,

with white corflute and black vinyl cut lettering text (other printing is available) **Custom Fascia:** White double-sided panel, 300mm wide with black lettering

#### **FABRIC FEATURES**

- · Sturdy, robust Corinthian paneled shell scheme
- · Smart looking black fabric covered walls
- Attach graphics easily; walling is Velcro, screw and thumbtack compatible
- Enables one, two or three sided stand configurations
- Apply continuous graphics; there are no unsightly legs to detract from your designs