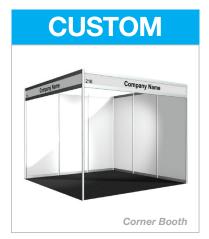

### STANDARD BOOTH INCLUSIONS

**Fabric Walling:** Black fabric covered double-sided display panels, 2.4m high **Custom Walling:** White or custom print, double-sided Octanorm, 2.5m high

Spotlights: Two fascia or wall mounted LED spotlights

Fabric Fascia: Black or Grey Fabric covered, double sided fascia panel, 300mm wide,

with white corflute and black vinyl cut lettering text (other printing is available) **Custom Fascia:** White double-sided panel, 300mm wide with black lettering

#### **CUSTOM FEATURES**

- Corporate, modern Octanorm walling system
- Enables one, two or three sided stand designs
- Modular Aluminum post and rail system finished with a white 3mm MDF infill panel
- Upgrade the white panel to a directly printed panel with your custom graphics or logo
- Double-sided panels reduce background noise
- Versatile booth options and accessories are also available