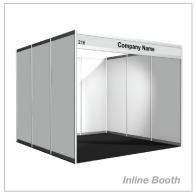

### STANDARD BOOTH INCLUSIONS

**Fabric Walling:** Black fabric covered double-sided display panels, 2.4m high **Custom Walling:** White or custom print, double-sided Octanorm, 2.5m high

Spotlights: Two fascia or wall mounted LED spotlights

Fabric Fascia: Black or Grey Fabric covered, double sided fascia panel, 300mm wide,

with white corflute and black vinyl cut lettering text (other printing is available) **Custom Fascia:** White double-sided panel, 300mm wide with black lettering

#### **CUSTOM FEATURES**

- Corporate, modern Octanorm walling system
- Enables one, two or three sided stand designs
- Modular Aluminum post and rail system finished with a white 3mm MDF infill panel
- Upgrade the white panel to a directly printed panel with your custom graphics or logo
- Double-sided panels reduce background noise
- Versatile booth options and accessories are also available