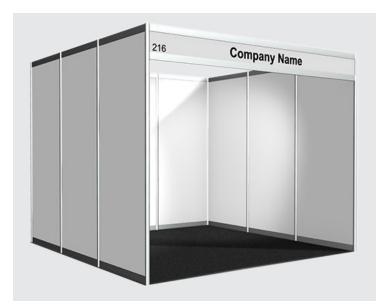

### White Octanorm Exhibition Booths

### STANDARD INCLUSIONS:

Custom Walling: White or custom print, double-sided Octanorm, 2.5m high
Spotlights: Two fascia or wall mounted LED spotlights
Custom Fascia: White double-sided panel, 300mm wide with black lettering
Optional Flooring: 1x1m carpet tiles

### FABRIC FEATURES:

- Corporate, modern Octanorm walling system
- Enables one, two or three sided stand designs
- Modular Aluminum post and rail system finished with a white 3mm MDF infill panel
- Upgrade the white panel to a directly printed panel with your custom graphics or logo