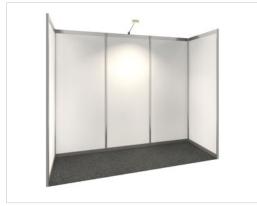

### White Octanorm Exhibition Booths

### STANDARD INCLUSIONS:

Custom Walling: White or custom print, double-sided Octanorm, 2.5m high
Spotlights: Two fascia or wall mounted LED spotlights
Custom Fascia: White double-sided panel, 300mm wide with black lettering
Optional Flooring: 1x1m carpet tiles

### FABRIC FEATURES:

- Corporate, modern Octanorm walling system
- Enables one, two or three sided stand designs
- Modular Aluminum post and rail system finished with a white 3mm MDF infill panel
- Upgrade the white panel to a directly printed panel with your custom graphics or logo