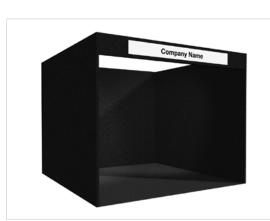

### **Black Fabric Corinthian Exhibition Booths**

#### STANDARD INCLUSIONS:

Fabric Walling: Black fabric covered double-sided display panels, 2.4m high

Spotlights: Two fascia or wall mounted LED spotlights

**Fabric Fascia:** Black or Grey Fabric covered, double sided fascia panel, 300mm wide, with white corflute and black vinyl cut lettering text (other printing is available)

#### FABRIC FEATURES:

- Sturdy, robust Corinthian paneled shell scheme
- Smart looking black fabric covered walls
- Attach graphics easily; walling is Velcro, screw and thumbtack compatible
- Enables one, two or three sided stand configurations
- Apply continuous graphics; there are no unsightly legs to detract from your designs