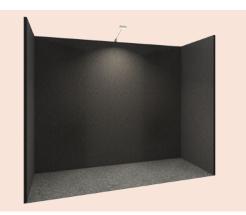

### **Black Fabric Corinthian Exhibition Booths**

#### STANDARD INCLUSIONS:

Fabric Walling: Black fabric covered double-sided display panels, 2.4m high

Spotlights: Two fascia or wall mounted LED spotlights

**Fabric Fascia:** Black or Grey Fabric covered, double sided fascia panel, 300mm wide, with white corflute and black vinyl cut lettering text (other printing is available)

Optional Flooring: 1x1m carpet tiles

#### FABRIC FEATURES:

- Sturdy, robust Corinthian paneled shell scheme
- Smart looking black fabric covered walls
- Attach graphics easily; walling is Velcro, screw and thumbtack compatible
- Enables one, two or three sided stand configurations
- Apply continuous graphics; there are no unsightly legs to detract from your designs