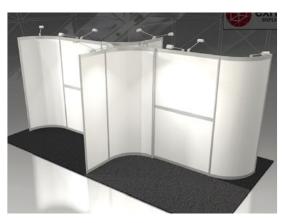

### **Black Fabric Corinthian Exhibition Booths**

#### STANDARD INCLUSIONS:

Fabric Walling: Black fabric covered double-sided display panels, 2.4m high

Spotlights: Two fascia or wall mounted LED spotlights

**Fabric Fascia:** Black or Grey Fabric covered, double sided fascia panel, 300mm wide, with white corflute and black vinyl cut lettering text (other printing is available)

#### FABRIC FEATURES:

- Sturdy, robust Corinthian paneled shell scheme
- Smart looking black fabric covered walls
- Attach graphics easily; walling is Velcro, screw and thumbtack compatible
- Enables one, two or three sided stand configurations
- Apply continuous graphics; there are no unsightly legs to detract from your designs