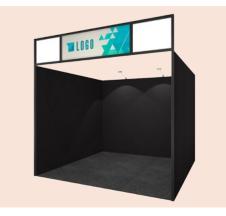

### White Octanorm Exhibition Booths

### STANDARD INCLUSIONS:

Custom Walling: White or custom print, double-sided Octanorm, 2.5m high
Spotlights: Two fascia or wall mounted LED spotlights
Custom Fascia: White double-sided panel, 300mm wide with black lettering
Optional Flooring: 1x1m carpet tiles

### FABRIC FEATURES:

- Corporate, modern Octanorm walling system
- Enables one, two or three sided stand designs
- Modular Aluminum post and rail system finished with a white 3mm MDF infill panel
- Upgrade the white panel to a directly printed panel with your custom graphics or logo