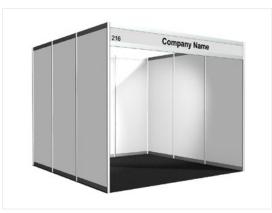

# Fabric Wall Booth, 3m x 3m (other sizes available)

Black 2400mm high fabric Velcro compatible walling with a 300mm high black fabric fascia and white corflute company name sign, including the following options:

- Carpet tiles
- LED arm light
- Power point

MORE INFO >