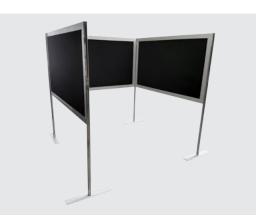

## Trade Display Booth, 2m x 2m (other sizes available)

Black 2000mm high fabric Velcro compatible walling, set on legs, including the following options:

- Company name sign on white corflute attached to rear wall
- Carpet tiles
- LED arm light
- Power point